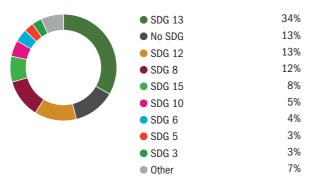

### **Engagement: SDG level**

### Top 5 SDGs and targets by engagement

220 engagements Target 13.2 | 202 engagements

Integrate climate change plans into policies and strategies

82 engagements Target 12.6 | 47 engagements

Encourage companies to adopt sustainable practices and enhance ESG reporting

77 engagements Target 8.7 | 37 engagements Eradicate forced labour, modern slavery & human trafficking

50 engagements

Target 15.2 | 25 engagements Promote the implementation of sustainable management of forests

**31 engagements** Target 10.2 | 23 engagements

Empower and promote inclusivity for all