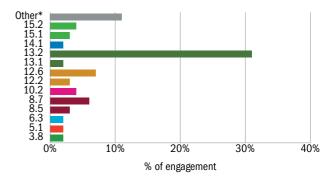

### **Engagement: SDG level**

### Top 5 SDGs and targets by engagement

220 engagements Target 13.2 | 202 engagements

Integrate climate change plans into policies and strategies

82 engagements Target 12.6 | 47 engagements

Encourage companies to adopt sustainable practices and enhance ESG reporting

77 engagements Target 8.7 | 37 engagements Eradicate forced labour, modern slavery & human trafficking

50 engagements

Target 15.2 | 25 engagements Promote the implementation of sustainable management of forests

**31 engagements** Target 10.2 | 23 engagements

Empower and promote inclusivity for all