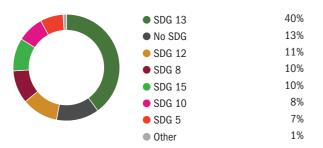

### **Engagement: SDG level**

### Top 5 SDGs and targets by engagement

220 engagements Target 13.2 | 202 engagements

Integrate climate change plans into policies and strategies

82 engagements Target 12.6 | 47 engagements

Encourage companies to adopt sustainable practices and enhance ESG reporting

77 engagements Target 8.7 | 37 engagements Eradicate forced labour, modern slavery & human trafficking

50 engagements

Target 15.2 | 25 engagements Promote the implementation of sustainable management of forests

**31 engagements** Target 10.2 | 23 engagements

Empower and promote inclusivity for all