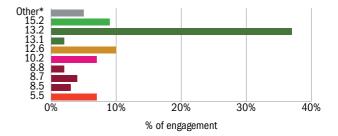

### Top 5 SDGs and targets by milestones

36 milestones Target 13.2 | 33 milestones

Integrate climate change plans into policies and strategies

**10** milestones

Target 12.6 | 9 milestones

Encourage companies to adopt sustainable practices and enhance ESG reporting

9 milestones

Target 8.7 | 4 milestones

Eradicate forced labour, modern slavery & human trafficking

### 9 milestones

Target 15.2 | 8 milestones
Promote the implementation of sustainable

management of forests

7 milestones Target 10.2 | 6 milestones

Empower and promote inclusivity for all

This is not an exhaustive list of all engagements had and milestones achieved. Please see our SDG engagement appendix page for a full list of targets we engaged on this quarter.