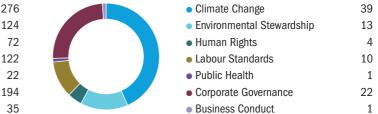

### Engagements by theme \*

| <ul> <li>Climate Change</li> </ul>            | 2  |
|-----------------------------------------------|----|
| <ul> <li>Environmental Stewardship</li> </ul> | 1  |
| <ul> <li>Human Rights</li> </ul>              |    |
| <ul> <li>Labour Standards</li> </ul>          | 1  |
| Public Health                                 | :  |
| <ul> <li>Corporate Governance</li> </ul>      | 19 |
| <ul> <li>Business Conduct</li> </ul>          |    |

### Milestones achieved by theme

Source: CTI Asset Management, 31-Dec-24

\*Companies may have been engaged on more than one issue.

\*\*Corporate actions may cause slight variance in annual engagement

activity reporting when compared to quarterly reporting.